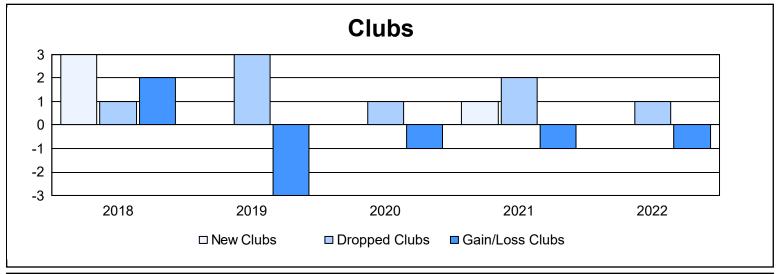

District LB 3 As of June 2022 Cumulative

| Year      | New<br>Clubs | Dropped<br>Clubs | Gain/<br>Loss<br>Clubs | New<br>Members | Charter<br>Members | Reinstate<br>Members | Transfer<br>Members | Total<br>Member<br>Added | Total<br>Members<br>Dropped | Gain/<br>Loss<br>Members |
|-----------|--------------|------------------|------------------------|----------------|--------------------|----------------------|---------------------|--------------------------|-----------------------------|--------------------------|
| 2017-2018 | 3            | 1                | 2                      | 207            | 84                 | 6                    | 3                   | 300                      | 250                         | 50                       |
| 2018-2019 | 0            | 3                | -3                     | 129            | 6                  | 5                    | 5                   | 145                      | 262                         | -117                     |
| 2019-2020 | 0            | 1                | -1                     | 121            | 3                  | 2                    | 3                   | 129                      | 185                         | -56                      |
| 2020-2021 | 1            | 2                | -1                     | 97             | 33                 | 52                   | 0                   | 182                      | 263                         | -81                      |
| 2021-2022 | 0            | 1                | -1                     | 116            | 7                  | 35                   | 3                   | 161                      | 192                         | -31                      |
| Average   | 1            | 2                | -1                     | 134            | 27                 | 20                   | 3                   | 183                      | 230                         | -47                      |